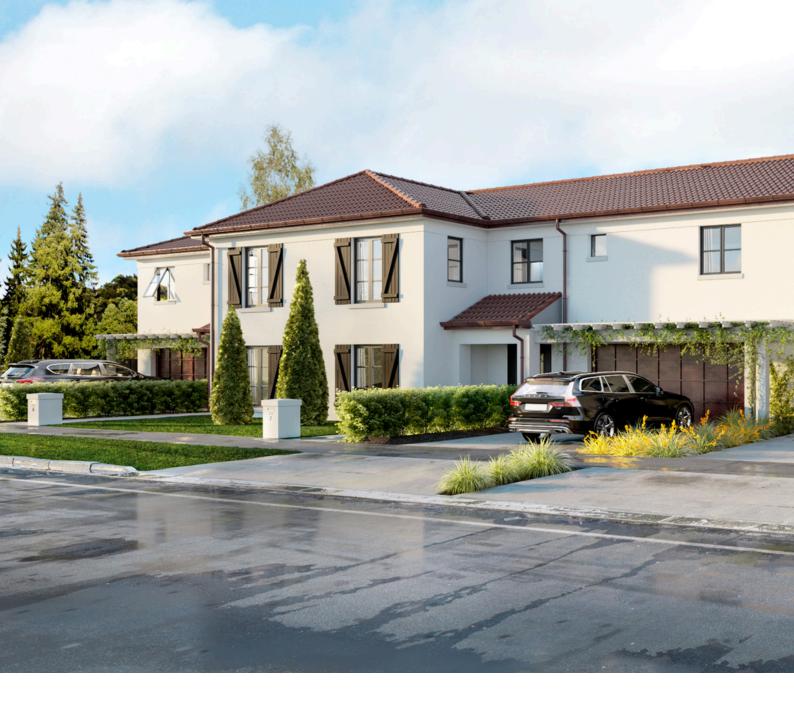

#### **Key Features:**

- Authentic Mediterranean architecture
- Solid masonry construction
- Contemporary open-plan living
- European terracotta clay tile roof
- 3-4 bedrooms
- 2 bathrooms + powder room
- Living room with fireplace
- Authentic European style designer kitchen
- Exceptional indoor-outdoor flow
- Loggia for alfresco entertaining
- Landscaped lawns, trees, gardens, fences, paths & gates
- Full double garage

## Verita Map

This unique development is already coming to life, with Stages 1 & 2 sold and moved into. This growing community is now limited to only a few Lots of Stage 3 available, and under construction.