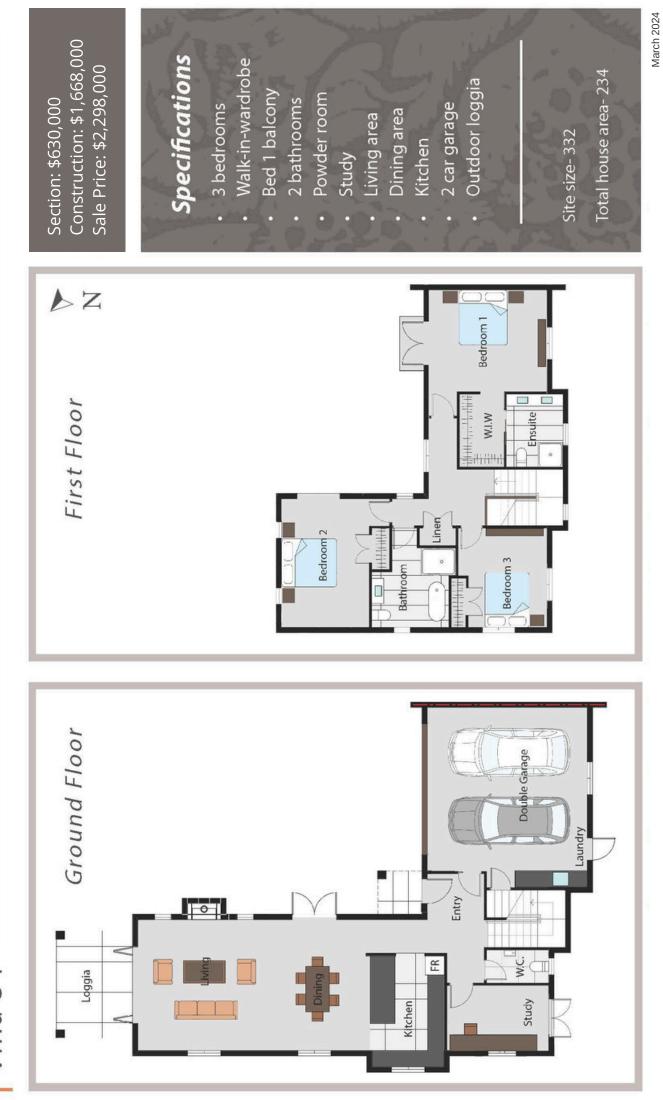

#### **Key Features:**

- Authentic Mediterranean architecture
- Solid masonry construction
- Contemporary open-plan living
- European terracotta clay tile roof
- 3-4 bedrooms
- 2 bathrooms + powder room
- Living room with fireplace
- Authentic European style designer kitchen
- Exceptional indoor-outdoor flow
- Loggia for alfresco entertaining
- Landscaped lawns, trees, gardens, fences, paths & gates
- Full double garage