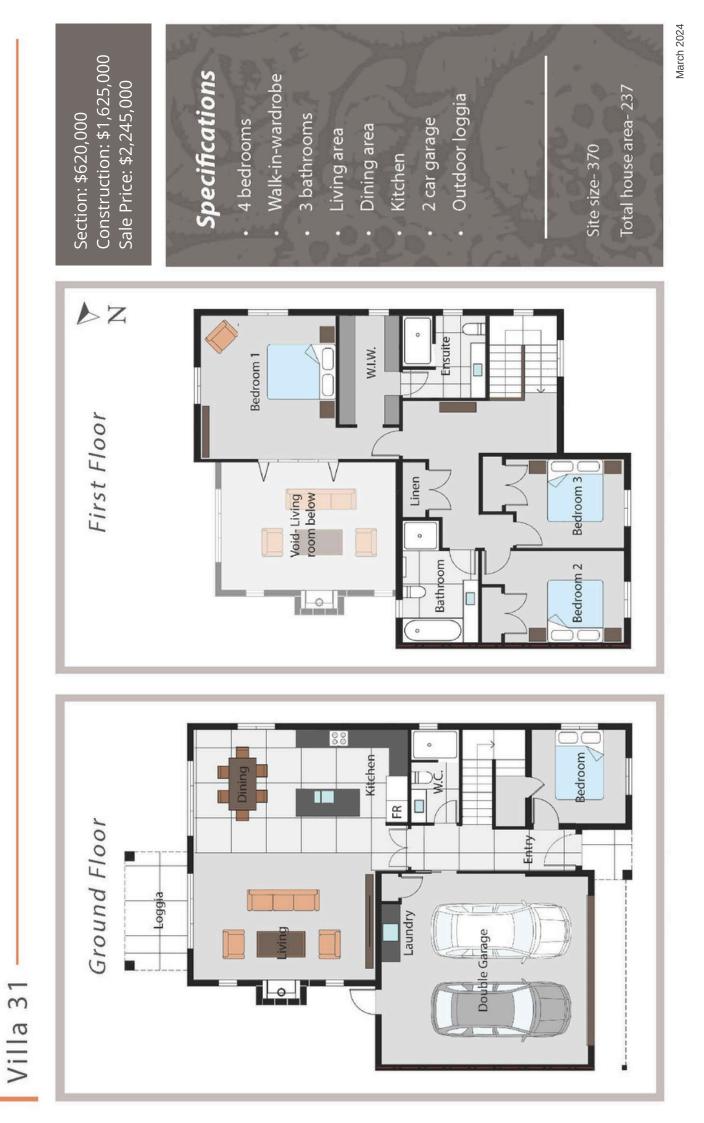

#### **Key Features:**

- Authentic Mediterranean architecture
- Solid masonry construction
- Contemporary open-plan living
- European terracotta clay tile roof
- 3-4 bedrooms
- 2 bathrooms + powder room
- Living room with fireplace
- Authentic European style designer kitchen
- Exceptional indoor-outdoor flow
- Loggia for alfresco entertaining
- Landscaped lawns, trees, gardens, fences, paths & gates
- Full double garage