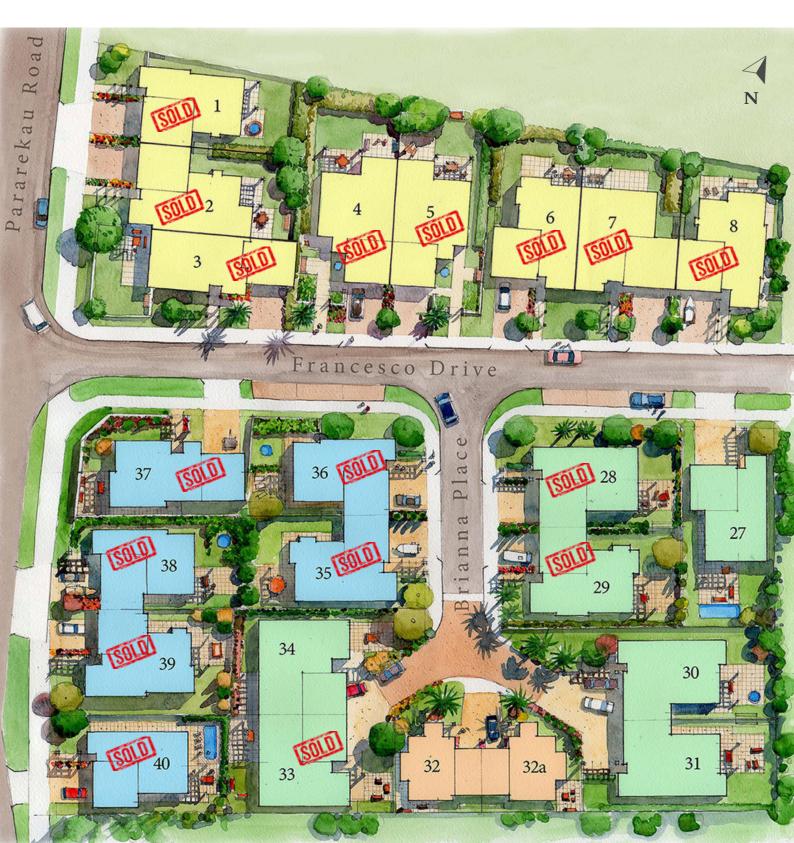

## Verita Map

This unique development is already coming to life, with Stages 1 & 2 sold and moved into. This growing community is now limited to only a few Lots of Stage 3 available, and under construction.