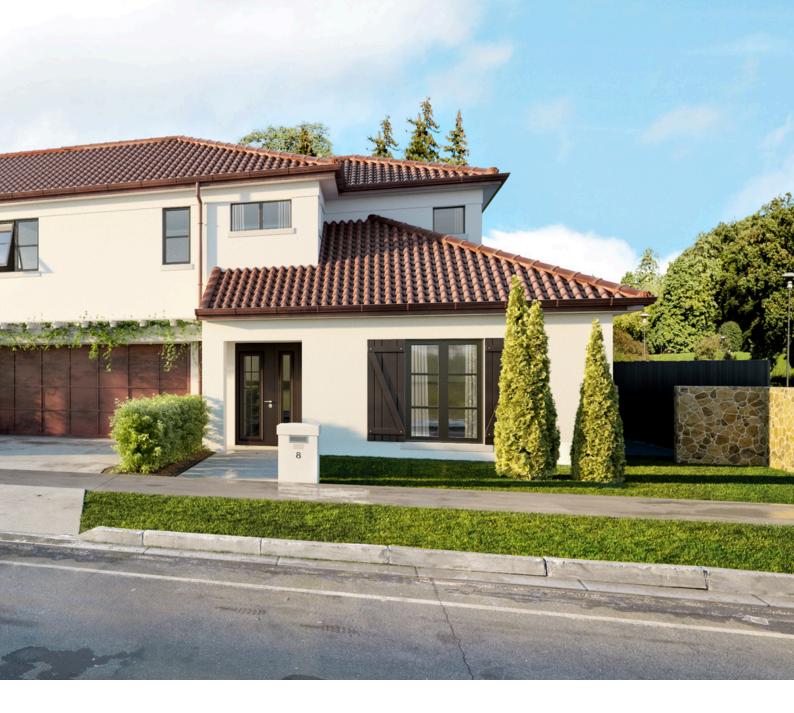

#### **Key Features:**

- Authentic Mediterranean architecture
- Solid masonry construction
- Contemporary open-plan living
- European terracotta clay tile roof
- 3-4 bedrooms
- 2 bathrooms + powder room
- Living room with fireplace
- Authentic European style designer kitchen
- Exceptional indoor-outdoor flow
- Loggia for alfresco entertaining
- Landscaped lawns, trees, gardens, fences, paths & gates
- Full double garage

## Verita Map

This unique development is already coming to life, with Stages 1 & 2 sold and moved into. This growing community is now limited to only a few Lots of Stage 3 available, and under construction.