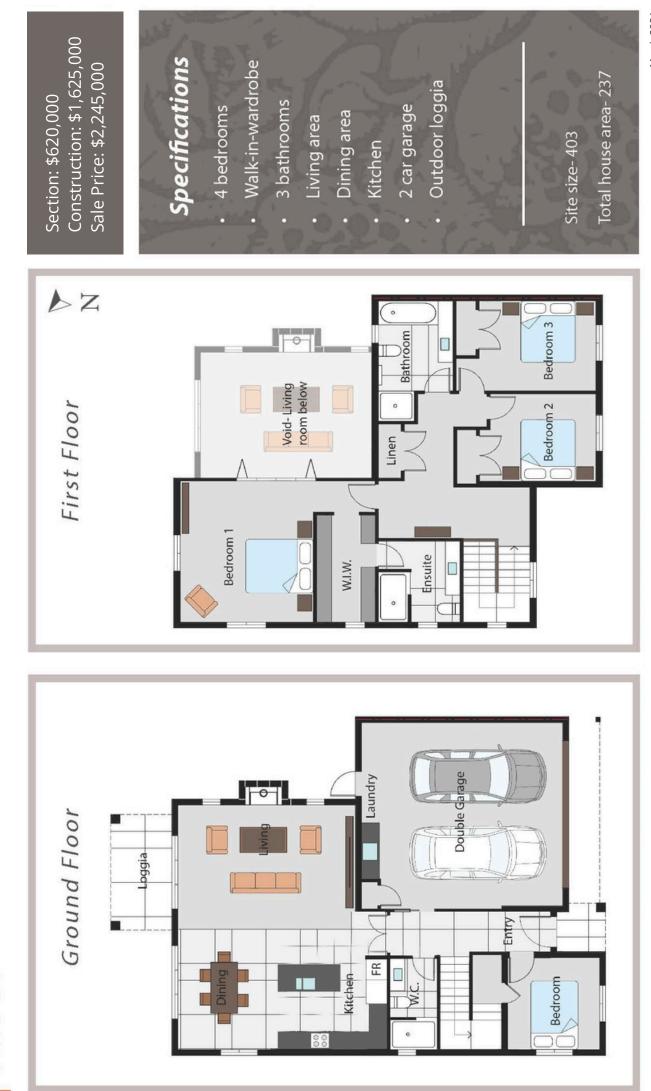

#### **Key Features:**

- Authentic Mediterranean architecture
- Solid masonry construction
- Contemporary open-plan living
- European terracotta clay tile roof
- 3-4 bedrooms
- 2 bathrooms + powder room
- Living room with fireplace
- Authentic European style designer kitchen
- Exceptional indoor-outdoor flow
- Loggia for alfresco entertaining
- Landscaped lawns, trees, gardens, fences, paths & gates
- Full double garage