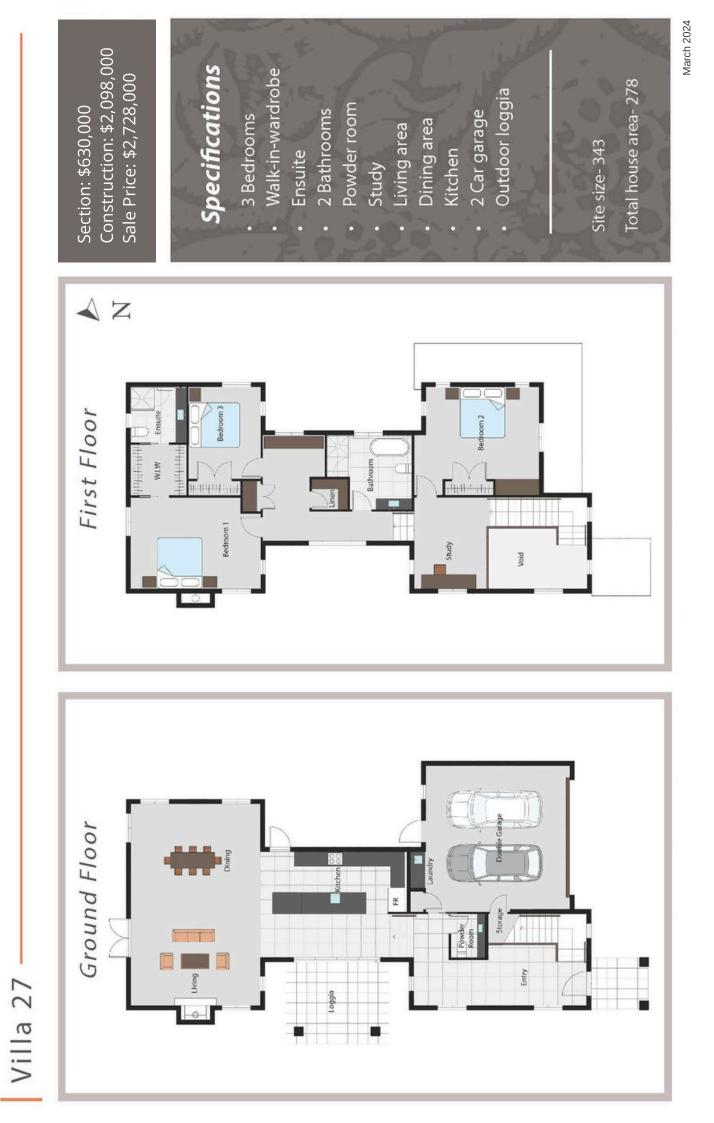

#### **Key Features:**

- Authentic Mediterranean architecture
- Solid masonry construction
- Contemporary open-plan living
- European terracotta clay tile roof
- 3-4 bedrooms
- 2 bathrooms + powder room
- Living room with fireplace
- Authentic European style designer kitchen
- Exceptional indoor-outdoor flow
- Loggia for alfresco entertaining
- Landscaped lawns, trees, gardens, fences, paths & gates
- Full double garage