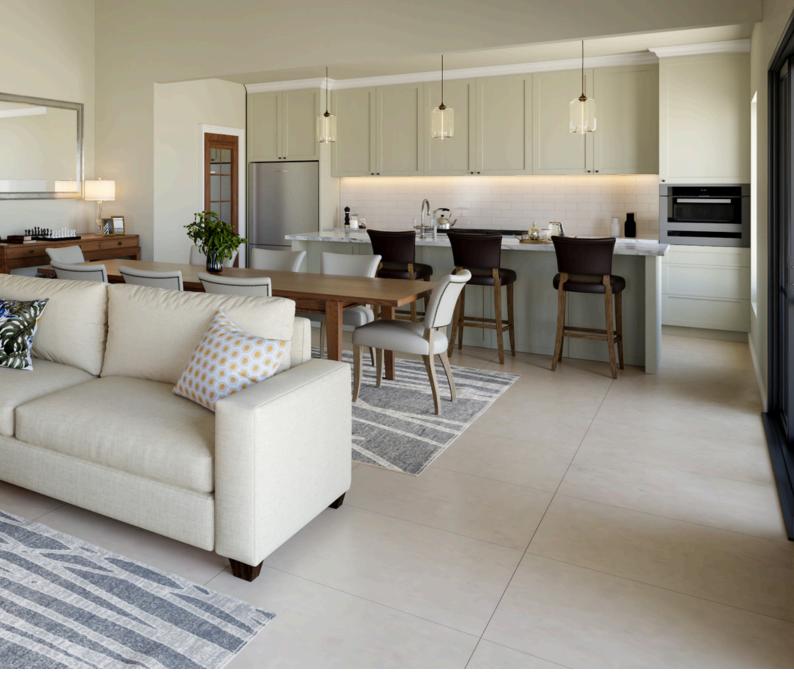

We discovered that a turn-key approach is what new owners of luxury homes truly want, so when you move into your home at Verita, you will only need your furniture, decorative pieces, and you of course! Everything else is taken care of, even your gardens!

#### **Key Features:**

- Authentic Mediterranean architecture
- Solid masonry construction
- Contemporary open-plan living
- European terracotta clay tile roof
- 3-4 bedrooms
- 2 bathrooms + powder room
- Living room with fireplace
- Authentic European style designer kitchen
- Exceptional indoor-outdoor flow
- Loggia for alfresco entertaining
- Landscaped lawns, trees, gardens, fences, paths & gates
- Full double garage